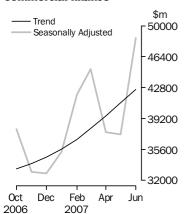

### COMMERCIAL FINANCE

- The seasonally adjusted series for the value of total commercial finance commitments rose by 30.0%. This increase was due to a rise in both fixed lending commitments (up 36.8%) and revolving credit commitments (up 20.0%).
- The trend series for the value of total commercial finance commitments rose 3.7%. This was due to a rise in both fixed lending commitments (up 3.8%) and revolving credit commitments (up 3.6%).