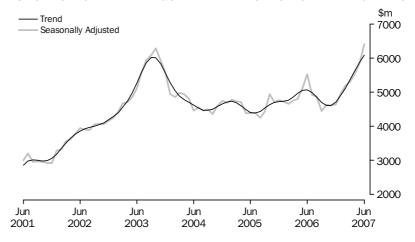

The value of purchases of dwellings by individuals for rent or resale (seasonally adjusted) rose 10.0% in June 2007, after an increase of 5.7% in May 2007. The trend series rose 3.8% in June 2007.

### PURCHASE OF DWELLINGS BY INDIVIDUALS FOR RENT OR RESALE

LEASE FINANCE

The value of lease finance commitments (seasonally adjusted) decreased by 5.2% in June 2007. The trend series for lease finance commitments fell by 0.3%.