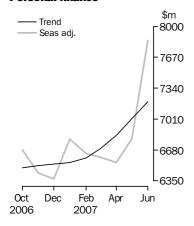

#### PERSONAL FINANCE

- The seasonally adjusted series for the value of total personal finance commitments rose by 15.4%. This increase was due to a rise in both revolving credit commitments (up 19.1%) and fixed lending commitments (up 11.1%).
- The trend series for the value of total personal finance rose 2.6% due to a rise in both revolving credit commitments (up 3.1%) and fixed lending commitments (up 2.0%).